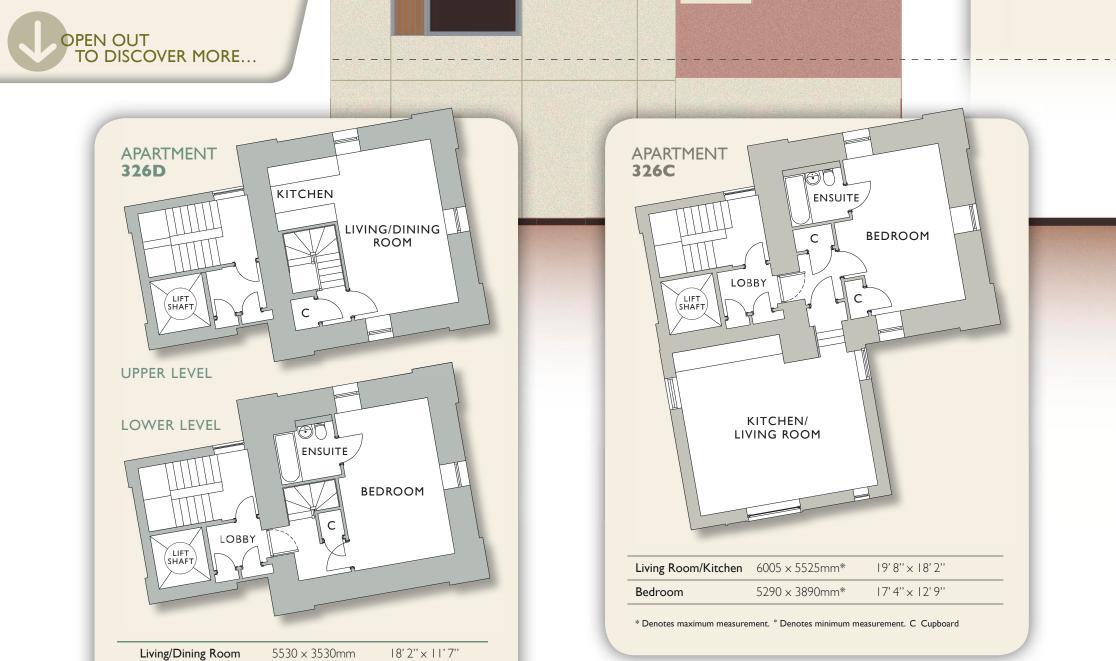

UPPER LEVEL

APARTMENT 326C

**APARTMENT** 326B LOWER LEVEL

APARTMENT **GROUND FLOOR** 

**APARTMENT** 326A **BASEMENT** 

**APARTMENT 326A** 100 BATH BEDROOM c pwc LIGHT WELL **GROUND** FLOOR KITCHEN/ LIVING ROOM **BASEMENT** ACBEDROOM LIGHT WELL Living Room/Kitchen 6005 x 3300mm 19'8"×10'10" 5290 × 5290mm\* 17'4''×17'4'' Bedroom I Bedroom 2 5290 x 3235mm\* 17'4"×10'7"

high-rise living with a very obvious difference. LIFT SHAFT **APARTMENT** 326C **APARTMENT** 326B UPPER LEVEL **APARTMENT** 326B LOWER LEVEL **APARTMENT** 326B VOID STORAGE OVER LOBBY **UPPER LEVEL** LIVING ROOM

5525 × 5050mm\*

5290 x 3245mm

\* Denotes maximum measurement. ° Denotes minimum measurement. C Cupboard

KITCHEN/DINING ROOM

С

BEDROOM

LOWER LEVEL

19'8"×18'2"

18'2"×16'7"

17' 4"× 10' 8"

**KITCHEN** Individually designed, fitted kitchens with a range of quality appliances, to include: Electric double oven – stainless steel Electric hob

Chimney hood – stainless steel Laminate work surfaces with matching upstand

Kitchen

Bedroom

2155 x 2000mm°

5290 × 3410mm\*

7' I''×6'7''

17'4"×11'2"