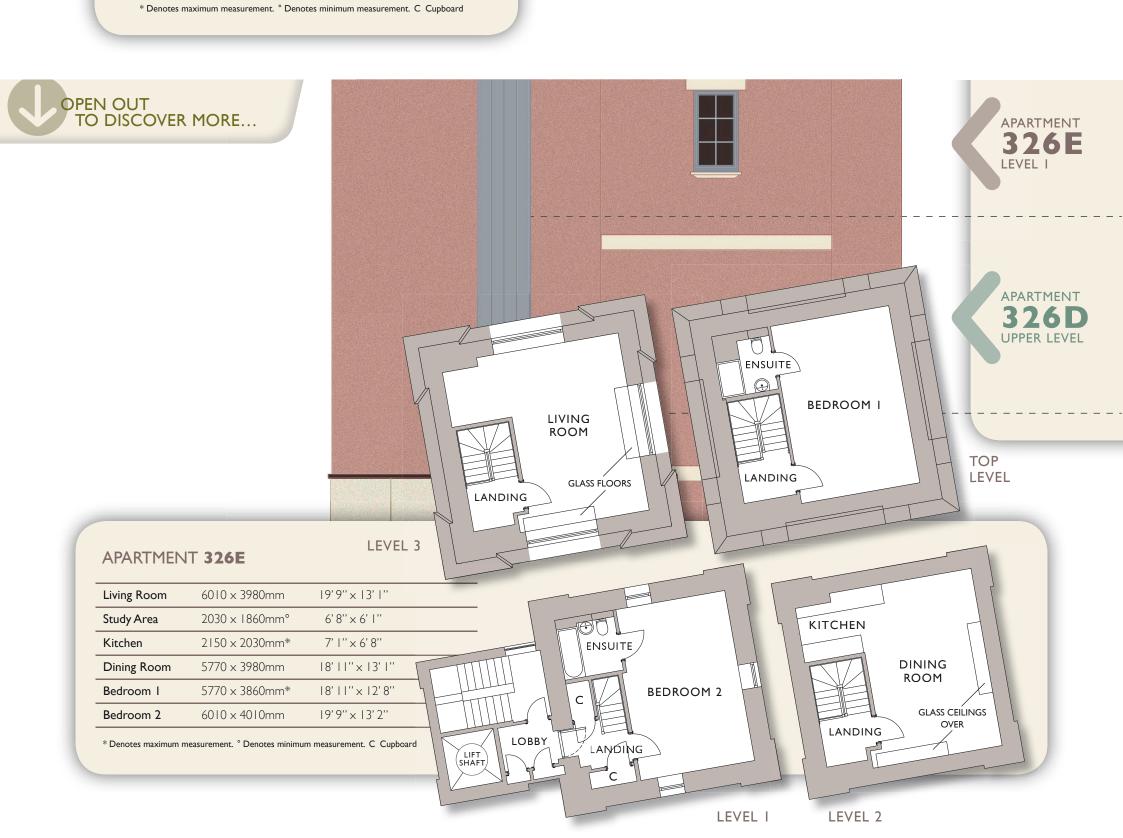

TOP LEVEL

APARTMENT

326E LEVEL 2

APARTMENT

**APARTMENT** 326E LEVEL I

**APARTMENT** 

326D LOWER LEVEL

APARTMENT

# THE WATER TOWER

Living Room

Bedroom

Kitchen/Dining Room

**SPECIFICATION** 

ENSUITE

HALL

6005 x 5525mm\*